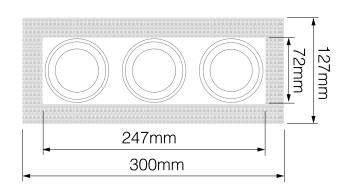

**Dimensions** 

Cut Out 260 x 86mm (Length

x Width)

Grid Diameter 127mm
Horizontal Rotation 360°
Length 247mm
Minimum Ceiling 90mm

Depth

Vertical Rotation 40° Width 72mm

Electrical

Maximum Wattage 150W (3 x 50W)