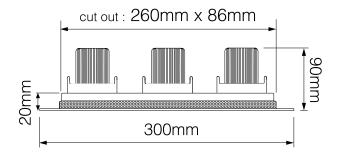

**Dimensions** 

Cut Out 260 x 86mm (Length

x Width)

Grid Diameter 127mm
Horizontal Rotation 360°
Length 247mm
Minimum Ceiling 90mm

Depth

Vertical Rotation 40° Width 72mm

Electrical

Maximum Wattage 150W (3 x 50W)