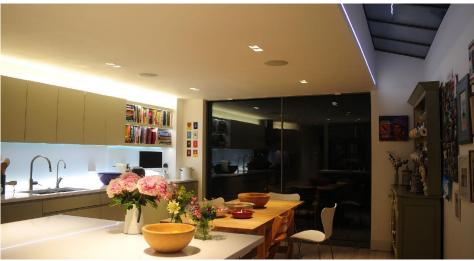

Voltage 12V

The New **Trimless Triple Downlight** is a fully adjustable downlight that is available in black or white. Using the different lampholders available you can select different light sources; Halogen, LED. It is designed to be plastered into ceilings to give a **seamless** appearance. One of the advantages is that the downlight can be installed then plastered and painted.