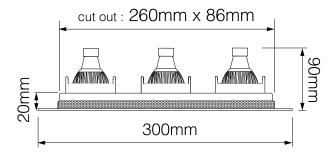

**Dimensions** 

Cut Out 260 x 86mm (Length

x Width)

Grid Diameter 127mm
Horizontal Rotation 360°
Length 247mm
Minimum Ceiling 90mm

Depth

Vertical Rotation 40° Width 72mm

Electrical

Maximum Wattage 150W (3 x 50W)