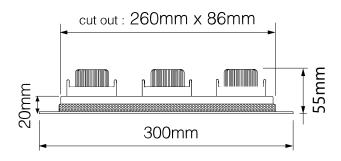

**Dimensions** 

Cut Out 260 x 86mm (Length

x Width)

Grid Diameter 127mm
Horizontal Rotation 360°
Length 247mm
Minimum Ceiling 90mm

Depth

Vertical Rotation 40° Width 72mm

Electrical

Maximum Wattage 150W (3 x 50W)