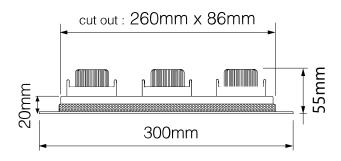

#### **Dimensions**

Cut Out 260 x 86mm (Length

x Width)

Grid Diameter 127mm
Horizontal Rotation 360°
Length 247mm
Minimum Ceiling 90mm

Depth

Vertical Rotation 40° Width 72mm