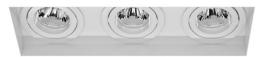

# Trimless Square Metal

Trimless Triple Square Adjustable Downlight MR16 12V White 150W

### FRTSQ3 WHT MR16

White 150W Quicklink: Q3FB2

## Electrical

Maximum Wattage 150W (3 x 50W)

Voltage 12V

The New **Trimless Triple Downlight** is a fully adjustable downlight that is available in black or white. Using the different lampholders available you can select different light sources; Halogen, LED. It is designed to be plastered into ceilings to give a **seamless** appearance. One of the advantages is that the downlight can be installed then plastered and painted.