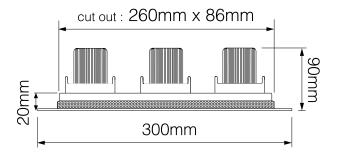

#### **Dimensions**

Cut Out 260 x 86mm (Length

x Width)

Grid Diameter 127mm
Horizontal Rotation 360°
Length 247mm
Minimum Ceiling 90mm

Depth

Vertical Rotation 40° Width 72mm