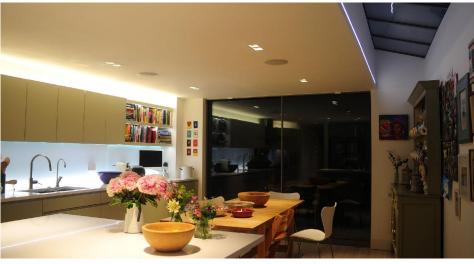

## Electrical

Maximum Wattage 150W (3 x 50W)

Voltage 12V

The New **Trimless Triple Downlight** is a fully adjustable downlight that is available in black or white. Using the different lampholders available you can select different light sources; Halogen, LED. It is designed to be plastered into ceilings to give a **seamless** appearance. One of the advantages is that the downlight can be installed then plastered and painted.