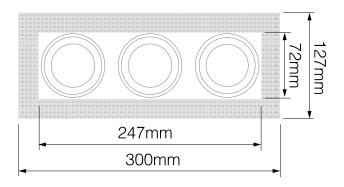

#### **Dimensions**

Cut Out 260 x 86mm (Length

x Width)

Grid Diameter 127mm
Horizontal Rotation 360°
Length 247mm
Minimum Ceiling 90mm

Depth

Vertical Rotation 40° Width 72mm