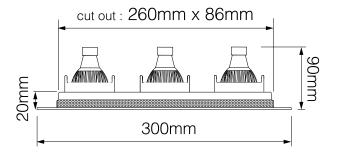

#### **Dimensions**

Cut Out 260 x 86mm (Length

x Width)

Grid Diameter 127mm
Horizontal Rotation 360°
Length 247mm
Minimum Ceiling 90mm

Depth

Vertical Rotation 40° Width 72mm