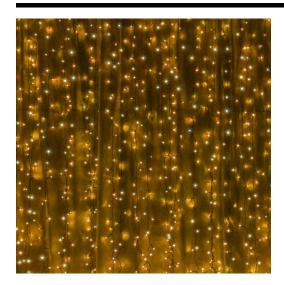

## Giant Curtain Outdoor 240V

Giant Sparkle Curtain, (Without Controller) Indoor, 240V 3000K Warm White White Cable

Voltage 240V

The **Giant Sparkle Net 240V Indoor** is an independent net that cannot be joined to another containing a total of 480 lamps on white netted cable.

Does not come with a controller.

**Sparkle Nets** are the ideal light to use for window displays, buildings or any three dimensional shapes.