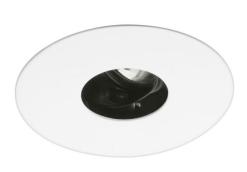

## General

| General         |                    |
|-----------------|--------------------|
| Сар             | GU11               |
| Colour          | White              |
| Construction    | Die-Cast Aluminium |
| Dimmable        | Yes                |
| IP Rating       | IPOO               |
| RAL Colour Code | RAL 9010           |
| Dimensions      |                    |

## Electrical

| Maximum Wattage | 4W   |
|-----------------|------|
| Voltage         | 240V |

The Invisible Adjustable Pinhole Round is an adjustable downlight specially designed to accompany the GU11 Reality 4W LED. It has an unobtrusive one millimetre plate that sits practically flush to the ceiling when fitted and contains a baffle that recesses the lamp to reduce glare.

The baffle is also hinged to allow the light source to be directed through a 40 degree arc from the vertical. The Fixed Pinhole is a fixed downlight with a very small aperture creating a dramatic vertical beam lighting effect ideally suited for lighting objects directly underneath it.