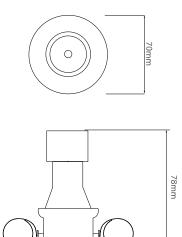

51mm (Diameter) Cut Out Diameter 70mm Minimum Ceiling 78mm Depth Vertical Rotation 40°

Dimensions using our GU11 LED 4W lamps

Page 2 of 2