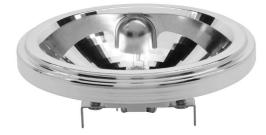

## General

| Cap<br>Construction<br>Dimmable                       | G53 / AR111<br>Aluminium<br>Yes |
|-------------------------------------------------------|---------------------------------|
| Dimmable                                              | Yes                             |
| <b>Dimensions</b><br>Diameter<br>Length               | 111mm<br>67mm                   |
| <b>Electrical</b><br>Maximum Wattage<br>Voltage       | 50W<br>12V                      |
| <b>Light Characteristics</b><br>Beam Angle<br>Candela | 40°<br>7700 cd                  |

The **AR111 Bar Lamp** has an aluminium reflector that sends heat outwards. Reflector faceting also ensures that light is evenly distributed.

The lamps are equipped with caps for reduced glare and ease of handling.