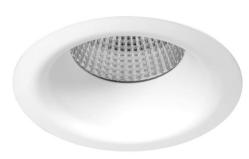

### **BLOB BF2815 CW**

25° 4000K Cool White Quicklink: Q3F84

#### **Light Characteristics**

25° Beam Angle

Colour Temperature 4000K Cool White

Halogen Equivalent 50W

Wattage

Lumens 600 lm Lumens Per Watt 67 lm/W The **Blob** is a high powered LED downlight with a silver reflector. A LED driver is wired into the fitting, simply wire to mains.