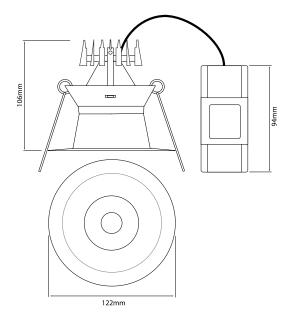

# General

Colour White Aluminium Construction

Dimmable No IP Rating IP20

Dimmable No Number of LED's

-20°C ~ +60°C Operating

Temperature

Dimensions

Cut Out 100mm (Diameter)

Diameter 122mm Minimum Ceiling 106mm

Depth