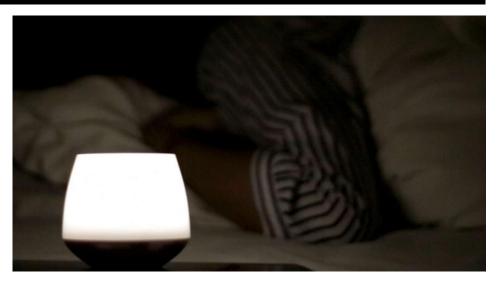

The Playbulb 3 pack flameless candle is a smart candle controlled from your iOS or Android smartphone app. With Playbulb candles, you can choose from a spectrum of colours or set the candle to change colour gradually or flash between colours. Get an authentic candle effect by setting the Playbulb candle to flicker and smell just like the real thing with the included scent diffuser chip.

Additional Features:

- Configure each candle individually or group multiple Playbulbs.
- Use as a nightlight.
- Long operating time, works for up to two months for 4 hours a day.
- Powered by 3xAAA Batteries available separately.
- Turn the Playbulb upside down to place your tea light candles inside.
- Turn on and off by blowing on the candle.