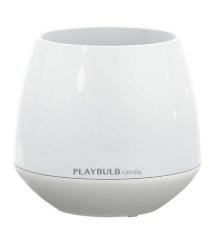

## Playbulb Candle

Playbulb Flameless Candle Colour LED RGB 3 Pack

## General

| Colour<br>Construction<br>Dimmable              | White<br>Plastic<br>No |
|-------------------------------------------------|------------------------|
| Dimmable                                        | No                     |
| <b>Dimensions</b><br>Diameter<br>Length         | 90mm<br>83mm           |
| <b>Electrical</b><br>Maximum Wattage<br>Voltage | 0.03W<br>240V          |
| Light Characteristics<br>Light Colour RGB       |                        |

The Playbulb 3 pack flameless candle is a smart candle controlled from your iOS or Android smartphone app. With Playbulb candles, you can choose from a spectrum of colours or set the candle to change colour gradually or flash between colours. Get an authentic candle effect by setting the Playbulb candle to flicker and smell just like the real thing with the included scent diffuser chip.