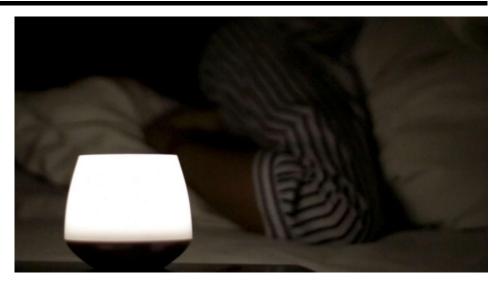

## **Light Characteristics**

Light Colour RGB

The Playbulb 3 pack flameless candle is a smart candle controlled from your iOS or Android smartphone app. With Playbulb candles, you can choose from a spectrum of colours or set the candle to change colour gradually or flash between colours. Get an authentic candle effect by setting the Playbulb candle to flicker and smell just like the real thing with the included scent diffuser chip.

## Additional Features:

- Configure each candle individually or group multiple Playbulbs.
- Use as a nightlight.
- Long operating time, works for up to two months for 4 hours a day.
- Powered by 3xAAA Batteries available separately.
- Turn the Playbulb upside down to place your tea light candles inside.
- Turn on and off by blowing on the candle.