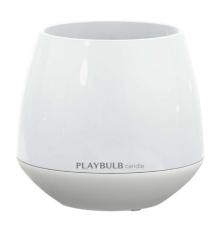

## FT105440

RGB 3 Pack Quicklink: Q3F6B

#### General

Colour White
Construction Plastic
Dimmable No

Dimmable No

### Dimensions

Diameter 90mm Length 83mm

#### Electrical

Maximum Wattage 0.03W Voltage 240V

## **Light Characteristics**

Light Colour RGB

The Playbulb 3 pack flameless candle is a smart candle controlled from your iOS or Android smartphone app. With Playbulb candles, you can choose from a spectrum of colours or set the candle to change colour gradually or flash between colours. Get an authentic candle effect by setting the Playbulb candle to flicker and smell just like the real thing with the included scent diffuser chip.