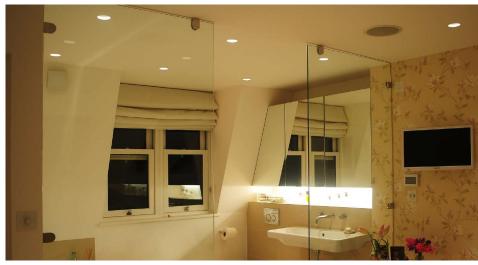

Maximum Wattage 50W Voltage 12V

The Trimless Fire Rated Downlight is adjustable and designed to be plastered into ceilings to give a seamless appearance.

The Trimless Fire Rated Downlight does not require a firehood and is fire rated for up to 90 minutes.

The advantage of our Trimless Fire Rated Downlight is the can is not enclosed, so it can fit any height lamp and smaller ceiling depths.

Trimless Downlights with LED Reality MR16

Trimless Downlights with LED Module