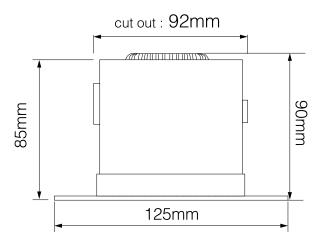

RAL Colour Code **RAL 9010** 

**Dimensions** 

92mm (Diameter) Cut Out

Diameter 75mm 90mm

Minimum Ceiling

Depth

Recessed Depth 20<sub>mm</sub> Vertical Rotation 40°

Electrical