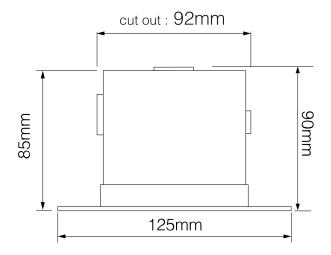

RAL Colour Code **RAL 9010** 

**Dimensions** 

92mm (Diameter) Cut Out

Diameter 75mm 90mm

Minimum Ceiling

Depth

Recessed Depth 20<sub>mm</sub> Vertical Rotation 40°

Electrical