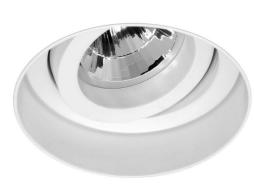

## Trimless Round Metal

Trimless Round Fire Rated Adjustable Downlight MR16 12V White 50W

## FIREFRTRDMR16 WH

White 50W Quicklink: Q3F62

General

Cap GU5.3/MR16

Colour White

Construction Die-Cast Aluminium

/ Steel Frame

Dimmable Yes