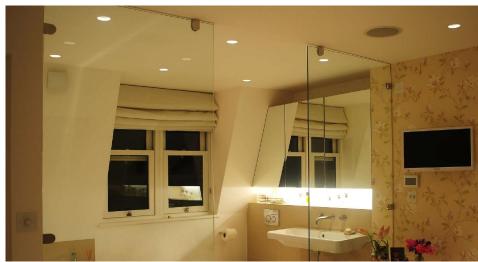

Maximum Wattage 50W Voltage 12V The **Trimless Fire Rated Downlight** is adjustable and designed to be plastered into ceilings to give a seamless appearance.

The Trimless Fire Rated Downlight does not require a firehood and is fire rated for up to 90 minutes.

The advantage of our Trimless Fire Rated Downlight is the can is not enclosed, so it can fit any height lamp and smaller ceiling depths.

Trimless Downlights with LED Reality MR16

Trimless Downlights with LED Module