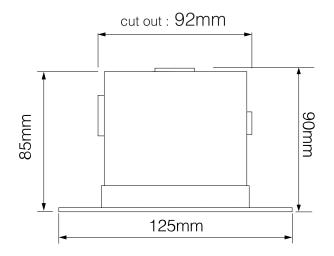

RAL Colour Code RAL 9010

**Dimensions** 

Cut Out 92mm (Diameter)

Diameter 75mm

Minimum Ceiling 90mm

Depth

Recessed Depth 20mm Vertical Rotation 40°

Electrical