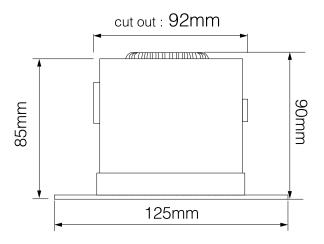

RAL Colour Code RAL 9010

**Dimensions** 

Cut Out 92mm (Diameter)

Diameter 75mm

Minimum Ceiling 90mm

Depth

Recessed Depth 20mm Vertical Rotation 40°

Electrical