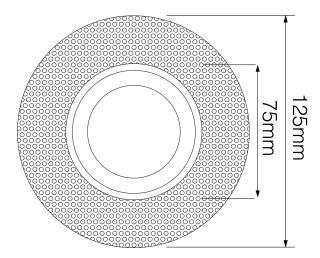

RAL Colour Code RAL 9010

**Dimensions** 

Cut Out 92mm (Diameter)

Diameter 75mm

Minimum Ceiling 90mm

Depth

Recessed Depth 20mm Vertical Rotation 40°

Electrical