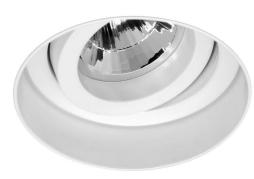

Maximum Wattage 50W Voltage 12V The **Trimless Fire Rated Downlight** is adjustable and designed to be plastered into ceilings to give a seamless appearance.

The Trimless Fire Rated Downlight does not require a firehood and is fire rated for up to 90 minutes.

The advantage of our Trimless Fire Rated Downlight is the can is not enclosed, so it can fit any height lamp and smaller ceiling depths.

Trimless Downlights with LED Reality MR16

Trimless Downlights with LED Module