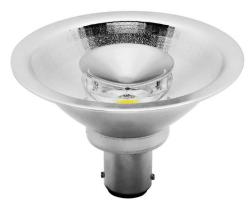

Wattage

Lumens Per Watt 750 lm Lumens Per Watt 94 lm/W The **Dimmable Reality AR70 LED 8W Lamp and driver** is an LED lamp that matches a halogen lamp in terms of light source and aesthetics. This is achieved with the use of a single Cree LED chip with a reflector built around it to prevent glare from the light source. The result is truly warm and gives that arc of light we are all used to seeing with halogen.

The AR70 Reality Lamp is equivalent to a 75W AR70 halogen lamp and, like a halogen lamp, is dimmable.

## **Key Features**

- Replicates halogen reflector
- LED positioned further back for anti glare
- Complies with October 2010 Part L regulations
- Fully dimmable with leading edge dimmers
- Equivalent to 75W AR70
- Fits SBC / B15 lampholder
- Emergency option available