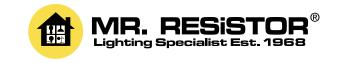

Wattage

Lumens Per Watt 750 lm Lumens Per Watt 94 lm/W The **Dimmable Reality AR70 LED 8W Lamp and driver** is an LED lamp that matches a halogen lamp in terms of light source and aesthetics. This is achieved with the use of a single Cree LED chip with a reflector built around it to prevent glare from the light source. The result is truly warm and gives that arc of light we are all used to seeing with halogen.

The AR70 Reality Lamp is equivalent to a 75W AR70 halogen lamp and, like a halogen lamp, is dimmable.

## **Key Features**

- Replicates halogen reflector
- LED positioned further back for anti glare
- Complies with October 2010 Part L regulations
- Fully dimmable with leading edge dimmers
- Equivalent to 75W AR70
- Fits SBC / B15 lampholder
- Emergency option available