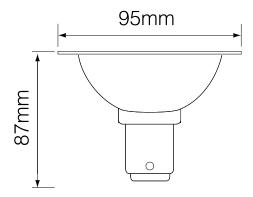

## **REAL AR70 INT 36**

36° 2700K Warm White Quicklink: Q3F5F

General

Cap SBC / AR70
Construction Aluminium
Dimmable Yes

Dimmable Yes LED Type Cree

**Dimensions** 

Diameter 70mm Length 46mm

Electrical