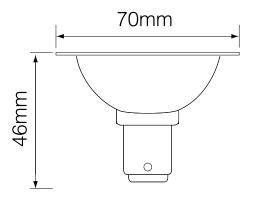

## General

| Cap<br>Construction           | SBC / AR70<br>Aluminium |
|-------------------------------|-------------------------|
| Dimmable                      | Yes                     |
|                               |                         |
| Dimmable                      | Yes                     |
| LED Type                      | Cree                    |
| Dimensions                    |                         |
| Diameter                      | 70mm                    |
| Length                        | 46mm                    |
| Electrical                    |                         |
| Energy Efficiency<br>Rating   | A                       |
| Maximum Wattage               | 8W                      |
| Power Factor                  | 0.92                    |
| Voltage                       | 240V                    |
| Light Characteristics         |                         |
| Beam Angle                    | 24°                     |
| Colour Rendering<br>Index     | 80                      |
| Colour Temperature            | 2700K Warm              |
| Halogen Equivalent<br>Wattage | 75W                     |
| Lumens                        | 750 lm                  |