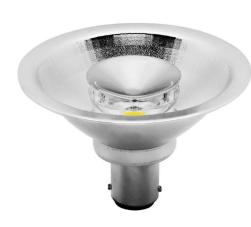

# Reality LED AR70 Reality AR70 LED 8W 750Im Dimmable 24° 2700K Warm White

# **REAL AR70 INT 24**

24° 2700K Warm White Quicklink: Q3F5E

White

The **Dimmable Reality AR70 LED 8W Lamp and driver** is an LED lamp that matches a halogen lamp in terms of light source and aesthetics. This is achieved with the use of a single Cree LED chip with a reflector built around it to prevent glare from the light source. The result is truly warm and gives that arc of light we are all used to seeing with halogen.

The AR70 Reality Lamp is equivalent to a 75W AR70 halogen lamp and, like a halogen lamp, is dimmable.