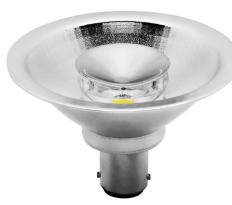

## Reality LED AR70 Reality AR70 LED 8W 750Im Dimmable 24° 2700K Warm White

# **REAL AR70 INT 24**

24° 2700K Warm White Quicklink: Q3F5E

## Page 1 of 2

The **Dimmable Reality AR70 LED 8W Lamp and driver** is an LED lamp that matches a halogen lamp in terms of light source and aesthetics. This is achieved with the use of a single Cree LED chip with a reflector built around it to prevent glare from the light source. The result is truly warm and gives that arc of light we are all used to seeing with halogen.

The AR70 Reality Lamp is equivalent to a 75W AR70 halogen lamp and, like a halogen lamp, is dimmable.

#### **Key Features**

- Replicates halogen reflector
- LED positioned further back for anti glare
- Complies with October 2010 Part L regulations
- Fully dimmable with leading edge dimmers
- Equivalent to 75W AR70
- Fits SBC / B15 lampholder
- Emergency option available