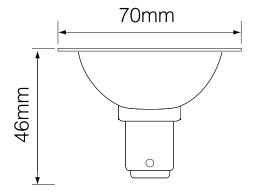

### General

| Сар                           | SBC/AR70         |
|-------------------------------|------------------|
| Construction                  | Aluminium        |
| Dimmable                      | Yes              |
|                               |                  |
| Dimmable                      | Yes              |
| LED Type                      | Cree             |
| Dimensions                    |                  |
| Diameter                      | 70mm             |
| Length                        | 46mm             |
| Electrical                    |                  |
| Energy Efficiency<br>Rating   | А                |
| Maximum Wattage               | 8W               |
| Power Factor                  | 0.92             |
| Voltage                       | 240V             |
| Light Characteristics         |                  |
| Beam Angle                    | 24°              |
| Colour Rendering<br>Index     | 80               |
| Colour Temperature            | 2700K Warm White |
| Halogen Equivalent<br>Wattage | 75W              |