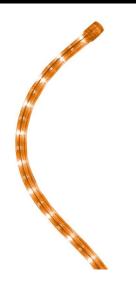

# Filament Ropelight

Filament Ropelight 13mm Orange 240V

## **ROPE 13MM ORANGE**

Orange 240V Quicklink: Q3F52

### Light Characteristics

Lumens 144 lm Lumens Per Watt 10 lm/W

This product is widely used in the illumination and decoration of the outlines and patterns of buildings. It is flexible, unbreakable and pressure resistant and can be cut, extended, twisted and formed into any imaginable design.