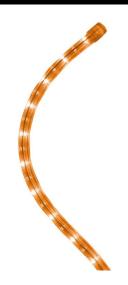

## **ROPE 13MM ORANGE**

Orange 240V Quicklink: Q3F52

General

Construction Plastic Dimmable Yes

Core 2 Dimmable Yes

Effects Flashing (With

Controller)

Dimensions

Cut Length 1m Diameter 13mm

Electrical

Maximum Wattage 14.4W

**Light Characteristics** 

Lumens Per Watt 144 lm 10 lm/W

This product is widely used in the illumination and decoration of the outlines and patterns of buildings. It is flexible, unbreakable and pressure resistant and can be cut, extended, twisted and formed into any imaginable design.