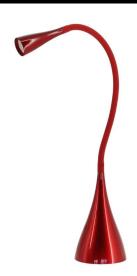

# LED Dimmable Table Lamps

LED Dimmable Table Lamp 240V Red 3.5W

### **LEDTABLEDEL1211R**

Red 3.5W Quicklink: Q3F25

#### General

Colour Red
Construction Plastic
Dimmable Yes

Dimmable Yes

### **Light Characteristics**

Colour Temperature 3000K Warm White

Halogen Equivalent 30W

Wattage

Lumens Per Watt 280 lm/W

The **LED 3.5W Table Lamp** is a flexible table lamp with a low power 3.5W integrated LED light. This contemporary style lamp is available in a variety of colours that will suit any home or work place. Power levels of the lamp can be adjusted with a 3 preset level touch dimmer.