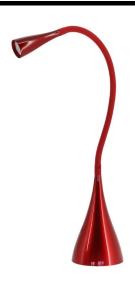

## **LEDTABLEDEL1211R**

Red 3.5W Quicklink: Q3F25

### General

Colour Red
Construction Plastic
Dimmable Yes

Dimmable Yes

#### Dimensions

Base Depth 200mm
Base Diameter 112mm
Cable Length 1800mm
Head Diameter 40mm
Height 485mm

# Electrical

Energy Efficiency A

Rating

Maximum Wattage 3.5W Voltage 240V

## **Light Characteristics**

Colour Temperature 3000K Warm White

Halogen Equivalent 30W

Wattage

Lumens Per Watt 280 lm Lumens Per Watt 80 lm/W

The **LED 3.5W Table Lamp** is a flexible table lamp with a low power 3.5W integrated LED light. This contemporary style lamp is available in a variety of colours that will suit any home or work place. Power levels of the lamp can be adjusted with a 3 preset level touch dimmer.