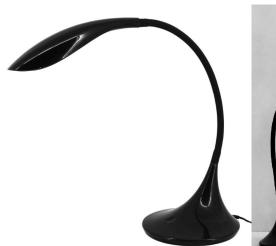

# LED Dimmable Table Lamps

LED Dimmable Table Lamp 240V Black 4.5W

### **LEDTABLEDEL1311B**

Black 4.5W Quicklink: Q3F20

#### General

Colour Black
Construction Plastic
Dimmable Yes

Dimmable Yes

### Dimensions

Base Depth130mmBase Diameter170mmCable Length1800mmHead Diameter220mmHeight375mm

## Electrical

Energy Efficiency A

Rating

Maximum Wattage 4.5W Voltage 240V

### **Light Characteristics**

Colour Temperature 3000K Warm White

Halogen Equivalent 50W

Wattage

Lumens Per Watt 480 lm Lumens Per Watt 107 lm/W The **LED 4.5W Table Lamp** is a flexible table lamp with a low power 4.5W integrated LED light. This contemporary style lamp is available in a variety of colours that will suit any home or work place. Power levels of the lamp can be adjusted with a 3 preset level touch dimmer.