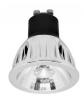

The **Reality Retro GU10 LED 5W** Lamp is equivalent to a 50W GU10 halogen lamp and, like a halogen lamp, is dimmable.

#### **Key Features**

- Fully dimmable with leading edge dimmers
- Equivalent to 50W GU10

Dimensions using our GU10 LED 5W Retro lamps