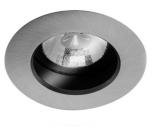

# Elegant

Elegant Fixed Downlight IP54 LED Reality Retro GU10 Warm White (3000K) 5W (=50W) 60°

# Page 1 of 2

The **50mm Fixed Downlighter** holds a 50mm lamp. The downlighter uses a spring retention system for easy installation and lamp changing.

This fitting is rated IP54 and can therefore be used in a bathroom.