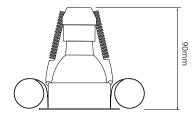

#### **Key Features**

- Fully dimmable with leading edge dimmers
- Equivalent to 50W GU10

Dimensions using our GU10 LED 5W Retro lamps