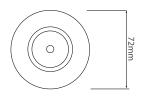

# Dimensions

Cut Out 62mm (Diameter) Diameter 70mm Minimum Ceiling 90mm Depth

IP54

Yes