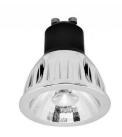

The **Reality Retro GU10 LED 5W** Lamp is equivalent to a 50W GU10 halogen lamp and, like a halogen lamp, is dimmable.

#### **Key Features**

- Complies with October 2010 Part L regulations
- Fully dimmable with leading edge dimmers
- Equivalent to 50W GU10

Dimensions using our GU10 LED 5W Retro lamps