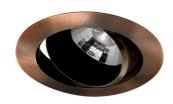

# **MR2029 BRZ/RR60D3K**

5W (=50W) 60° Quicklink: Q3F08

#### General

Cap GU10 Colour Bronze

Construction Die-Cast Aluminium

Dimmable Yes
IP Rating IP20

# **Light Characteristics**

Beam Angle 60°

Colour Temperature 3000K Warm White

Halogen Equivalent 50W

Wattage

Lumens Per Watt 500 lm Lumens Per Watt 100 lm/W

The 50mm Tilting Downlighter holds a 50mm lamp. The downlighter uses a spring retention system for easy installation and lamp changing. The light can be adjusted up to  $30^{\circ}$  for directional lighting.