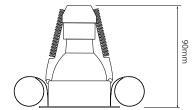

ensions

Cut Out 62mm (Diameter)

Diameter 70mm Minimum Depth 90mm

## Electrical

Maximum Wattage 5W Voltage 240V

# **Light Characteristics**

Beam Angle 60°

Colour Temperature 3000K Warm White

Halogen Equivalent 50W

Wattage

Lumens Per Watt 500 lm Lumens Per Watt 100 lm/W



The 50mm Tilting Downlighter holds a 50mm lamp. The downlighter uses a spring retention system for easy installation and lamp changing. The light can be adjusted up to  $30^{\circ}$  for directional lighting.

The **Reality Retro GU10 LED 5W** Lamp is equivalent to a 50W GU10 halogen lamp and, like a halogen lamp, is dimmable.

#### **Key Features**

- Complies with October 2010 Part L regulations
- Fully dimmable with leading edge dimmers
- Equivalent to 50W GU10

Dimensions using our GU10 LED 5W Retro lamps