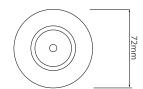

### Dimensions

Cut Out 62mm (Diameter)

Diameter 70mm Minimum Depth 90mm

#### **Key Features**

- Complies with October 2010 Part L regulations
- Fully dimmable with leading edge dimmers
- Equivalent to 50W GU10

Dimensions using our GU10 LED 5W Retro lamps