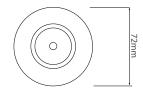

nsions

Cut Out 62mm (Diameter)

Diameter 70mm Minimum Depth 90mm

## Electrical

Maximum Wattage 5W Voltage 240V

## **Light Characteristics**

Beam Angle 60°

Colour Temperature 3000K Warm White

Halogen Equivalent 50W

Wattage

Lumens Per Watt 500 lm
Lumens Per Watt 100 lm/W



The 50mm Tilting Downlighter holds a 50mm lamp. The downlighter uses a spring retention system for easy installation and lamp changing. The light can be adjusted up to  $30^{\circ}$  for directional lighting.

The **Reality Retro GU10 LED 5W** Lamp is equivalent to a 50W GU10 halogen lamp and, like a halogen lamp, is dimmable.

#### **Key Features**

- Complies with October 2010 Part L regulations
- Fully dimmable with leading edge dimmers
- Equivalent to 50W GU10



Dimensions using our GU10 LED 5W Retro lamps