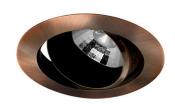

# **MR2029 BRZ/RR60D3K**

5W (=50W) 60° Quicklink: Q3F08

#### General

Cap GU10 Colour Bronze

Construction Die-Cast Aluminium

Dimmable Yes
IP Rating IP20

#### Dimensions

Cut Out 62mm (Diameter)

Diameter 70mm Minimum Depth 90mm

## **Light Characteristics**

Beam Angle 60°

Colour Temperature 3000K Warm White

Halogen Equivalent 50W

Wattage

Lumens Per Watt 500 lm
Lumens Per Watt 100 lm/W

The 50mm Tilting Downlighter holds a 50mm lamp. The downlighter uses a spring retention system for easy installation and lamp changing. The light can be adjusted up to  $30^{\circ}$  for directional lighting.