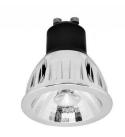

The **Reality Retro GU10 LED 5W** Lamp is equivalent to a 50W GU10 halogen lamp and, like a halogen lamp, is dimmable.

#### **Key Features**

- Complies with October 2010 Part L regulations
- Fully dimmable with leading edge dimmers
- Equivalent to 50W GU10

Dimensions using our GU10 LED 5W Retro lamps