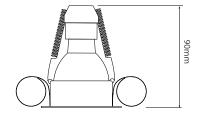

ions

Cut Out 62mm (Diameter)

Diameter 70mm Minimum Depth 90mm

## Electrical

Maximum Wattage 5W Voltage 240V

## **Light Characteristics**

Beam Angle 60°

Colour Temperature 3000K Warm White

Halogen Equivalent 50W

Wattage

Lumens Per Watt 500 lm
Lumens Per Watt 100 lm/W



The 50mm Tilting Downlighter holds a 50mm lamp. The downlighter uses a spring retention system for easy installation and lamp changing. The light can be adjusted up to  $30^{\circ}$  for directional lighting.

The **Reality Retro GU10 LED 5W** Lamp is equivalent to a 50W GU10 halogen lamp and, like a halogen lamp, is dimmable.

#### **Key Features**

- Complies with October 2010 Part L regulations
- Fully dimmable with leading edge dimmers
- Equivalent to 50W GU10



Dimensions using our GU10 LED 5W Retro lamps