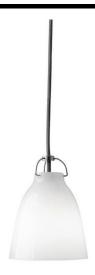

## **CARAVAGGIO PO OP**

33W Opal Quicklink: Q3EEF

## General

Cap G9 Colour Opal

Construction Opal glass with steel

suspension

Dimmable Yes
IP Rating IP20

## Electrical

Maximum Wattage 33W Voltage 240V

The eye-catching Caravaggio pendants were launched in 2005 and instantaneously gained a status as a design icon. With Caravaggio, designer Cecilie Manz combines a recognisable shape with a modern expression. The simple, timeless pendant consists of a metal shade with soft, feminine lines held by a chrome-plated metal suspension. The textile cable is particularly well integrated into the design and gives the lamp its finishing touch. The Caravaggio lamp casts a concentrated downward light whilst also illuminating both the suspension and the cable through a hole at the top of the lamp. The depth of the shade prevents glare.