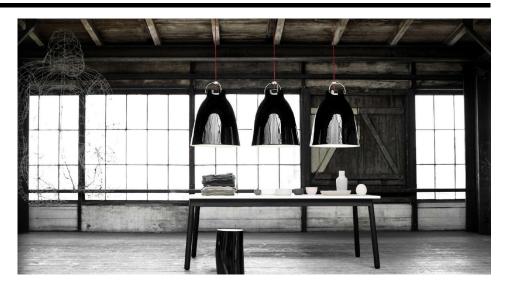

## Electrical

Maximum Wattage 33W Voltage 240V

The eye-catching Caravaggio pendants were launched in 2005 and instantaneously gained a status as a design icon. With Caravaggio, designer Cecilie Manz combines a recognisable shape with a modern expression. The simple, timeless pendant consists of a metal shade with soft, feminine lines held by a chrome-plated metal suspension. The textile cable is particularly well integrated into the design and gives the lamp its finishing touch. The Caravaggio lamp casts a concentrated downward light whilst also illuminating both the suspension and the cable through a hole at the top of the lamp. The depth of the shade prevents glare.