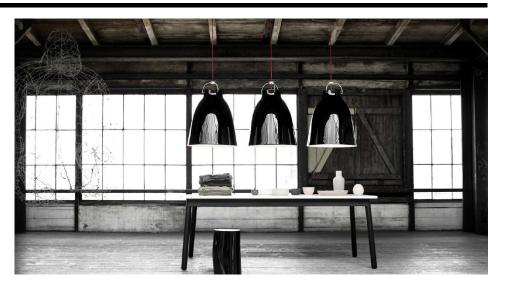

## Electrical

Maximum Wattage 33W Voltage 240V

The eye-catching Caravaggio pendants were launched in 2005 and instantaneously gained a status as a design icon. With Caravaggio, designer Cecilie Manz combines a recognisable shape with a modern expression. The simple, timeless pendant consists of a metal shade with soft, feminine lines held by a chrome-plated metal suspension. The textile cable is particularly well integrated into the design and gives the lamp its finishing touch. The Caravaggio lamp casts a concentrated downward light whilst also illuminating both the suspension and the cable through a hole at the top of the lamp. The depth of the shade prevents glare.