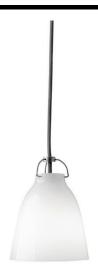

## Electrical

Maximum Wattage 33W Voltage 240V

The eye-catching Caravaggio pendants were launched in 2005 and instantaneously gained a status as a design icon. With Caravaggio, designer Cecilie Manz combines a recognisable shape with a modern expression. The simple, timeless pendant consists of a metal shade with soft, feminine lines held by a chrome-plated metal suspension. The textile cable is particularly well integrated into the design and gives the lamp its finishing touch. The Caravaggio lamp casts a concentrated downward light whilst also illuminating both the suspension and the cable through a hole at the top of the lamp. The depth of the shade prevents glare.