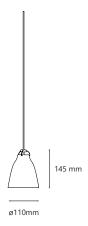

## **Dimensions**

Base Diameter 110mm Length 145mm Maximum 3000mm

Suspension Length