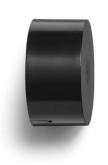

## **STRING WALL/CEIL**

26W Black Quicklink: Q3EEE

## General

| Colour       | Black                        |
|--------------|------------------------------|
| Construction | Aluminium /<br>Polycarbonate |
|              | ,                            |

## Dimensions

| Depth    | 56mm  |
|----------|-------|
| Diameter | 110mm |

## Electrical

| Maximum Wattage | 26W  |
|-----------------|------|
| Voltage         | 240V |

Feed up two heads maximum; three way out for cables. Wall or ceiling installation.

String Lights suspension lamp providing diffused light. Matt black varnished die-cast aluminum body coated with clear soft-touch varnish. Optical diffuser in opal PC. Suspension system of 12 or 22 meters with Kevlar reinforced coaxial cable.