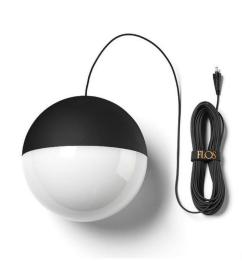

## **STRING SPHERE 22**

21W Black Quicklink: Q3EEC

General

Colour Black

Construction Aluminium/

Polycarbonate

Dimensions

Cable Length 22m
Diameter 190mm
Length 160mm

Electrical

Maximum Wattage 21W Voltage 240V

## **Light Characteristics**

Colour Temperature 2700K Warm White

Lumens Per Watt 1910 lm 91 lm/W

String Lights suspension lamp providing diffused light. Matt black varnished die-cast aluminum body coated with clear soft-touch varnish. Optical diffuser in opal PC. Suspension system of 12 or 22 meters with Kevlar reinforced coaxial cable.