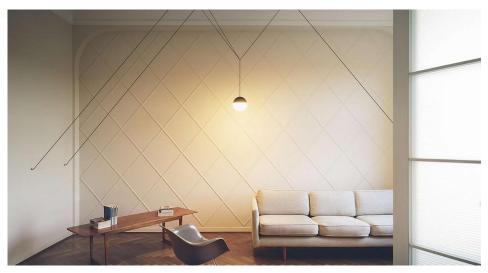

## **Light Characteristics**

Colour Temperature 2700K Warm White

Lumens Per Watt 1910 lm 91 lm/W

String Lights suspension lamp providing diffused light. Matt black varnished die-cast aluminum body coated with clear soft-touch varnish. Optical diffuser in opal PC. Suspension system of 12 or 22 meters with Kevlar reinforced coaxial cable.