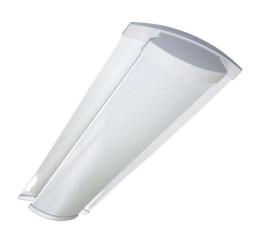

Voltage 240V

**Light Characteristics** 

Halogen Equivalent 280W

Wattage

The **Butterfly T5 2 x 49W** is a fitting with a self contained ballast. It requires  $2 \times 49W$  fluorescent T5 tubes. A white metal deflector directs the light onto surfaces, reducing glare.

This fitting is popular within commercial applications such as offices, warehouse, shops, public buildings and cellars.

This Butterfly T5 comes with an integrated 3 hour maintained emergency pack.