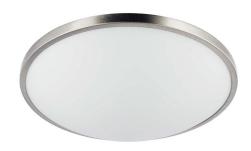

## **ART1199S E27 NKL**

Nickel 60W Quicklink: Q3ED3

## General

Cap ES / E27
Colour Nickel
Construction Steel / Glass

Dimmable Yes
IP Rating IP44

## Dimensions

Depth 80mm Diameter 300mm

## Electrical

Maximum Wattage 60W Voltage 240V The **Slim Round 240V** contemporary ceiling light provides all round great light output through its frosted glass diffuser, ideal for bathrooms.

This fitting is IP44 rated, allowing for location in bathroom zone 2. Constructed from steel and glass and finished in bronze. This fitting can be dimmed if necessary. A 60W E27 Edison screw lamp must be purchased separately. An energy efficient version of this product is also available.