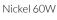

## **ART1199S E27 NKL**

Nickel 60W Quicklink: Q3ED3

## General

Cap ES / E27
Colour Nickel
Construction Steel / Glass

Dimmable Yes
IP Rating IP44

## Dimensions

Depth 80mm Diameter 300mm

## Electrical

Maximum Wattage 60W Voltage 240V The **Slim Round 240V** contemporary ceiling light provides all round great light output through its frosted glass diffuser, ideal for bathrooms.

This fitting is IP44 rated, allowing for location in bathroom zone 2. Constructed from steel and glass and finished in bronze. This fitting can be dimmed if necessary. A 60W E27 Edison screw lamp must be purchased separately. An energy efficient version of this product is also available.