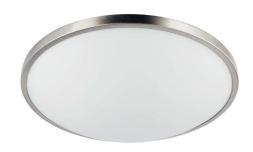

Maximum Wattage 60W Voltage 240V

The **Slim Round 240V** contemporary ceiling light provides all round great light output through its frosted glass diffuser, ideal for bathrooms.

This fitting is IP44 rated, allowing for location in bathroom zone 2. Constructed from steel and glass and finished in bronze. This fitting can be dimmed if necessary. A 60W E27 Edison screw lamp must be purchased separately. An energy efficient version of this product is also available.