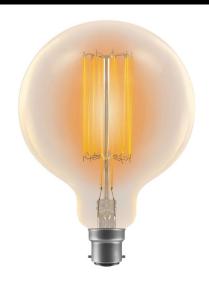

# Carbon Filament Lamps Bulbs

Antique Carbon Filament Lamp Globe Squirrel Cage G125 125mm BC/B2260W

## **AB009 125MM BC**

BC / B22 60W Quicklink: Q3EC2

#### General

Cap BC / B22
Construction Glass
Dimmable Yes

Dimmable Yes

### Dimensions

Diameter 125mm Length 176mm

#### Electrical

Maximum Wattage 60W Voltage 240V

### **Light Characteristics**

Lumens Per Watt 180 lm 3 lm/W

 $Modern \ renaissance-style \ decorative \ globe \ lamps \ available \ in a \ range \ of \ sizes. \ Featuring \ a \ hand-wound \ squirrel \ cage \ filament \ design. \ Fully \ dimmable \ to \ give \ that \ sought-after \ warm \ incandescent \ glow \ with \ the \ added \ benefit \ of \ a \ 3,000 \ hour \ life.$ 

- Special purpose lamp
- Lightly Tinted Clear Glass
- 19 Anchor decorative filament
- Dimmable
- 3.000 hour life
- 6,000 switching cycles
- Instant start
- Internally fused for safety
- For use outdoors in a suitably IP rated enclosure