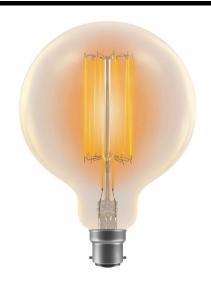

# Carbon Filament Lamps Bulbs

Antique Carbon Filament Lamp Globe Squirrel Cage G125 125mm BC/B2260W

## **AB009 125MM BC**

BC / B22 60W Quicklink: Q3EC2

#### General

Cap BC / B22
Construction Glass
Dimmable Yes

Dimmable Yes

#### Dimensions

Diameter 125mm Length 176mm

#### Electrical

Maximum Wattage 60W Voltage 240V

### **Light Characteristics**

Lumens Per Watt 180 lm 3 lm/W

Modern renaissance-style decorative globe lamps available in a range of sizes. Featuring a hand-wound squirrel cage filament design. Fully dimmable to give that sought-after warm incandescent glow with the added benefit of a 3,000 hour life.

- Special purpose lamp
- Lightly Tinted Clear Glass
- 19 Anchor decorative filament
- Dimmable
- 3.000 hour life
- 6,000 switching cycles
- Instant start
- Internally fused for safety
- For use outdoors in a suitably IP rated enclosure