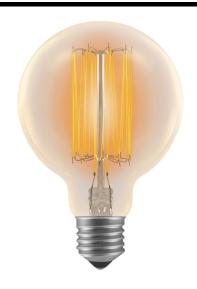

# Carbon Filament Lamps Bulbs

Antique Carbon Filament Lamp Globe Squirrel Cage G80 35mm ES/E2760W

## **Light Characteristics**

Lumens Per Watt 180 lm 3 lm/W

Modern renaissance-style decorative globe lamps available in a range of sizes. Featuring a hand-wound squirrel cage filament design. Fully dimmable to give that sought-after warm incandescent glow with the added benefit of a 3,000 hour life.

- Special purpose lamp
- Lightly Tinted Clear Glass
- 19 Anchor decorative filament
- Dimmable
- 3.000 hour life
- 6,000 switching cycles
- Instant start
- Internally fused for safety
- For use outdoors in a suitably IP rated enclosure