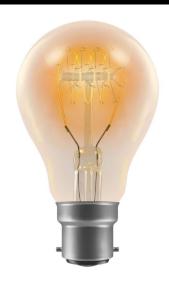

# Carbon Filament Lamps Bulbs

Antique Carbon Filament Lamp GLS Quad Loop 55mm BC/B2260W

## AB001 GLS60WBC

BC / B22 60W Quicklink: Q3EBA

## **Light Characteristics**

Lumens Per Watt 180 lm 3 lm/W

A modern renaissance-style decorative GLS lamp featuring a hand-wound quad loop filament design. Fully dimmable to give that sought-after warm incandescent glow with the added benefit of a 3,000 hour life.

- Special purpose lamp
- Lightly Tinted Clear Glass
- 19 Anchor decorative filament
- Dimmable
- 3.000 hour life
- 6,000 switching cycles
- Instant start
- Internally fused for safety
- For use outdoors in a suitably IP rated enclosure