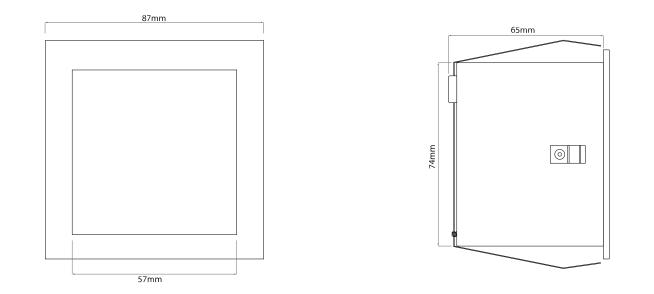

#### Dimensions

| Cut Out | 75 x 75mm (Length x<br>Width) |
|---------|-------------------------------|
| Depth   | 65mm                          |
| Height  | 87mm                          |
| Width   | 87mm                          |
|         |                               |