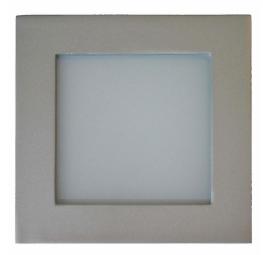

# WL22114B SIL

Silver / Frosted Glass Blue Quicklink: Q3EB3

## Electrical

| Maximum Wattage | 1.4W |
|-----------------|------|
| Voltage         | 240V |

The **Aqua Square** is a low level LED wall light that has a waterproof rating of IP44. Suitable for bathroom use.