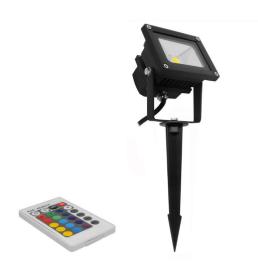

## **Light Characteristics**

Beam Angle 120° Lumens 800 lm Lumens Per Watt 80 lm/W The **LED Spike Floodlight RGB** is ideal for lighting driveways, gardens and buildings. The LED floodlight is colour change and easily controlled with the remote included. The Flood can be set to different colours or cycles with effects, including; strobe, flash, fade or smooth. The flood also has a memory. Its robust aluminium casing and IP65 rating make this fitting weather proof and durable. This fitting is only dimmable when using the remote provided.

# IR Sensor remote included with this product.

**Please note:** The RGB Flood range are controlled by a IR Remote with a approximate 2M range, the IR sensor is located at the front of the fixture and must have a clear line of sight to the remote to be operated.