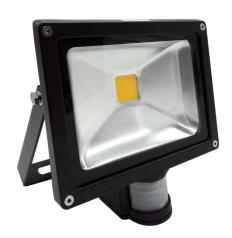

# LED Floodlights PIR Part L

LED PIR Floodlight Black 240V 20W 4000K Cool White

# **LEDFLPIR20 4 BLK**

20W 4000K Cool White Quicklink: Q3E9B

# **Light Characteristics**

Beam Angle 120°

Colour Temperature 4000K Cool White

Lumens Per Watt 1800 lm 90 lm/W

The **LED Floodlight PIR** is ideal for lighting driveways, gardens and buildings. The LED floodlight gives a bright vibrant light and is more energy efficient than equivalent halogen floodlights. Its robust aluminium casing and IP65 rating make this fitting weather proof and durable.

The PIR sensor is very adjustable and has three dials to set sensor range, light brightness and duration.

This fitting is not dimmable and does not have an override function.