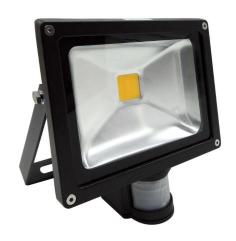

# **LEDFLPIR20 4 BLK**

20W 4000K Cool White Quicklink: Q3E9B

#### General

Colour Black
Construction Aluminium

Dimmable No IP Rating IP44 Weight 1.5kg

Dimmable No

## **Dimensions**

Cable Length 3m
Depth 100mm
Height 140mm
Width 180mm

### Electrical

LED Voltage 36V Maximum Wattage 20W Power Factor 0.85 Voltage 240V

# **Light Characteristics**

Beam Angle 120°

Colour Temperature 4000K Cool White

Lumens Per Watt 1800 lm 90 lm/W

The **LED Floodlight PIR** is ideal for lighting driveways, gardens and buildings. The LED floodlight gives a bright vibrant light and is more energy efficient than equivalent halogen floodlights. Its robust aluminium casing and IP65 rating make this fitting weather proof and durable.

The PIR sensor is very adjustable and has three dials to set sensor range, light brightness and duration.

This fitting is not dimmable and does not have an override function.