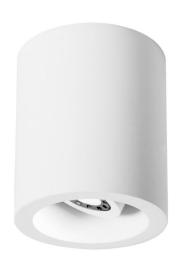

## **OSCA RD 1252006**

6W White Quicklink: Q3E80

## General

Cap GU10
Colour White
Construction Plaster
Dimmable Yes
IP Rating IP20

## Electrical

Maximum Wattage 6W Voltage 240V

The Osca 140 Round is a versatile and stylish surface-mounted light that is perfect for a variety of settings. Whether you have a concrete ceiling or need to comply with fire regulations, this light is the ideal solution. Constructed from durable plaster, it can be painted to match any interior colour scheme with a high-quality emulsion paint.