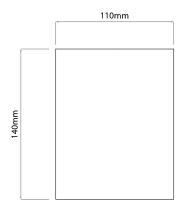

Colour White
Construction Plaster
Dimmable Yes
IP Rating IP20

## Dimensions

Diameter 110mm Height 140mm

## Electrical

Maximum Wattage 6W Voltage 240V



The Osca 140 Round is a versatile and stylish surface-mounted light that is perfect for a variety of settings. Whether you have a concrete ceiling or need to comply with fire regulations, this light is the ideal solution. Constructed from durable plaster, it can be painted to match any interior colour scheme with a high-quality emulsion paint.

The light uses a 6W GU10 (sold separately) and comes in a variety of sizes and shapes, including larger versions, pendants, and square equivalents. The Osca 140 Round is a versatile and affordable choice for any room.

Incandescent, Halogen and filament lamps cannot be used with this fitting.