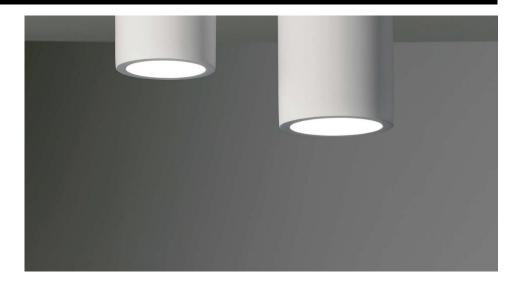

## Electrical

Maximum Wattage 6W Voltage 240V

The Osca 140 Round is a versatile and stylish surface-mounted light that is perfect for a variety of settings. Whether you have a concrete ceiling or need to comply with fire regulations, this light is the ideal solution. Constructed from durable plaster, it can be painted to match any interior colour scheme with a high-quality emulsion paint.

The light uses a 6W GU10 (sold separately) and comes in a variety of sizes and shapes, including larger versions, pendants, and square equivalents. The Osca 140 Round is a versatile and affordable choice for any room.