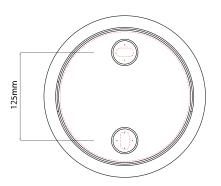

## General

Cap GU10
Colour White
Construction Plaster
Dimmable Yes
IP Rating IP20