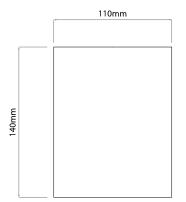

## General

| Certeral     |         |
|--------------|---------|
| Сар          | GU10    |
| Colour       | White   |
| Construction | Plaster |
| Dimmable     | Yes     |
| IP Rating    | IP20    |
| Dimensions   |         |
| Diameter     | 110mm   |

| Diameter | 110mm |
|----------|-------|
| Height   | 140mm |