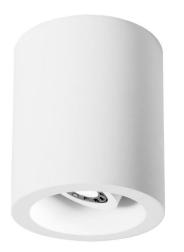

## **OSCA RD 1252006**

6W White Quicklink: Q3E80

## General

| Certeral     |         |
|--------------|---------|
| Сар          | GU10    |
| Colour       | White   |
| Construction | Plaster |
| Dimmable     | Yes     |
| IP Rating    | IP20    |
| Dimensions   |         |
| Diameter     | 110mm   |

## Electrical

Maximum Wattage 6W 240V Voltage

The Osca 140 Round is a versatile and stylish surface-mounted light that is perfect for a variety of settings. Whether you have a concrete ceiling or need to comply with fire regulations, this light is the ideal solution. Constructed from durable plaster, it can be painted to match any interior colour scheme with a high-quality emulsion paint.