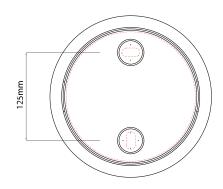

## General

| Certeral     |         |
|--------------|---------|
| Сар          | GU10    |
| Colour       | White   |
| Construction | Plaster |
| Dimmable     | Yes     |
| IP Rating    | IP20    |
| Dimensions   |         |
| Diameter     | 110mm   |