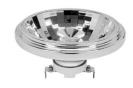

24° Beam Angle Colour Rendering 80

Index

Colour Temperature 2700K Warm White

Halogen Equivalent 75W

Wattage

950 lm Lumens Lumens Per Watt 73 lm/W

The LED Glare Bar 111 is an adjustable downlight with an AR111 LED 13W & Driver.

The Dimmable Reality AR111 LED 13W and driver is an LED lamp that matches a halogen lamp in terms of light source and aesthetics. This is achieved with the use of a single Cree LED chip with a reflector built around it. The result is truly warm and gives that arc of light we are all used to seeing with halogen.

The AR111 Reality Lamp is equivalent to a 75W GU10 halogen lamp and, like a halogen lamp, is dimmable.