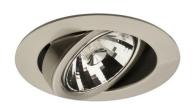

## **DH2757NKLEDAR111**

24° Nickel Quicklink: Q3E7D

General

Cap G53/AR111 Colour Nickel

Pressed Steel Construction

Dimmable Yes

Dimensions

175mm (Diameter) Cut Out

186mm Diameter Minimum Ceiling 116mm

Depth

30° Vertical Rotation

Electrical

Energy Efficiency

Rating

Maximum Wattage 13W Voltage 240V

**Light Characteristics** 

24° Beam Angle Colour Rendering 80

Index

Colour Temperature 2700K Warm White

Halogen Equivalent 75W

Wattage

950 lm Lumens Lumens Per Watt 73 lm/W

The LED Glare Bar 111 is an adjustable downlight with an AR111 LED 13W & Driver.