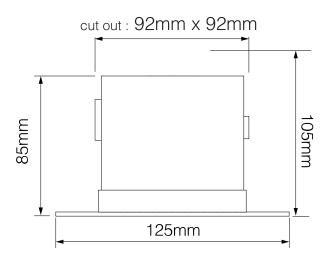

**Dimensions** 

Cut Out 92 x 92mm (Length x

Width) 105mm

Minimum Ceiling

Depth

осрин

Recessed Depth 20mm Vertical Rotation 40°

Electrical