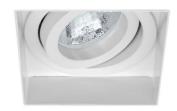

## Trimless Square Metal

Trimless Square Fire Rated Adjustable Downlight GU10 Retro LED Warm White (3000K) 5W (=50W) 60°

The **Trimless Fire Rated Downlight** is adjustable and designed to be plastered into ceilings to give a seamless appearance.

The Trimless Fire Rated Downlight does not require a firehood and is fire rated for up to 90 minutes.

The Trimless Downlight does not require a fire hood and is fire rated for up to 90 minutes.