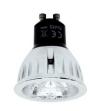

The advantage of our Trimless Fire Rated Downlight is the can is not enclosed, so it can fit any height lamp and smaller ceiling depths.

The **Reality GU10 LED 6W Retro** is an LED lamp that matches a halogen lamp in terms of light source and aesthetics. This is achieved with the use of a single Cree LED chip with a reflector built around it. The result is truly warm and gives that arc of light we are all used to seeing with halogen.

The GU10 Reality Lamp is equivalent to a 50W GU10 halogen lamp and, like a halogen lamp, is dimmable.

## **Key Features**

- Replicates halogen refelctor
- LED positioned further back for anti glare
- Complies with October 2010 Part L regulations
- Fully dimmable with leading edge dimmers
- Equivalent to 50W GU10
- Fits GU10 lampholder
- Emergency option available