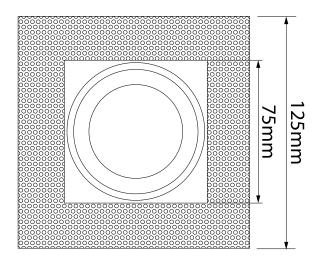

Dimmable Yes

**Dimensions** 

Cut Out 92 x 92mm (Length x

Width)

Minimum Ceiling

105mm

Depth

Recessed Depth 20mm 40° Vertical Rotation

Electrical

Energy Efficiency Α

Rating

5W Maximum Wattage 0.95 Power Factor Voltage 240V

**Light Characteristics** 

Beam Angle 60° Colour Rendering 80

Page 1 Tel Page 1 Tel

The Trimless Fire Rated Downlight is adjustable and designed to be plastered into ceilings to give a seamless appearance.