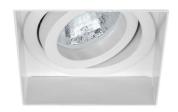

## Trimless Square Metal

Trimless Square Fire Rated Adjustable Downlight GU10 Retro LED Warm

White (3000K) 5W (=50W) 60°

Electrical

Energy Efficiency Α

Rating

5W Maximum Wattage 0.95 Power Factor Voltage 240V

**Light Characteristics** 

Beam Angle 60° Colour Rendering 80

Page 1 Tel Page 1 Tel

The Trimless Fire Rated Downlight is adjustable and designed to be plastered into ceilings to give a seamless appearance.

The Trimless Fire Rated Downlight does not require a firehood and is fire rated for up to 90 minutes.

The advantage of our Trimless Fire Rated Downlight is the can is not enclosed, so it can fit any height lamp and smaller ceiling depths.

The Trimless Downlight does not require a fire hood and is fire rated for up to 90 minutes.