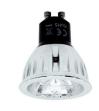

The Reality GU10 LED 6W Retro is an LED lamp that matches a halogen lamp in terms of light source and aesthetics. This is achieved with the use of a single Cree LED chip with a reflector built around it. The result is truly warm and gives that arc of light we are all used to seeing with halogen.

The GU10 Reality Lamp is equivalent to a 50W GU10 halogen lamp and, like a halogen lamp, is dimmable.

## **Key Features**

- Replicates halogen refelctor
- LED positioned further back for anti glare
- Complies with October 2010 Part L regulations
- Fully dimmable with leading edge dimmers
- Equivalent to 50W GU10
- Fits GU10 lampholder
- Emergency option available