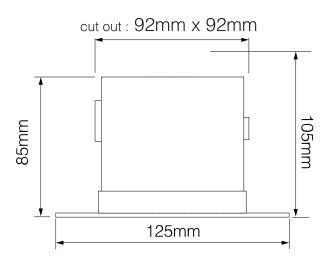

Dimmable Yes

**Dimensions** 

Cut Out 92 x 92mm (Length x

Width)

Minimum Ceiling

105mm

Depth

Recessed Depth 20mm 40° Vertical Rotation

Electrical

Energy Efficiency Α

Rating

5W Maximum Wattage 0.95 Power Factor Voltage 240V

**Light Characteristics** 

Beam Angle 60° Colour Rendering 80

Page 1 Tel Page 1 Tel

The Trimless Fire Rated Downlight is adjustable and designed to be plastered into ceilings to give a seamless appearance.