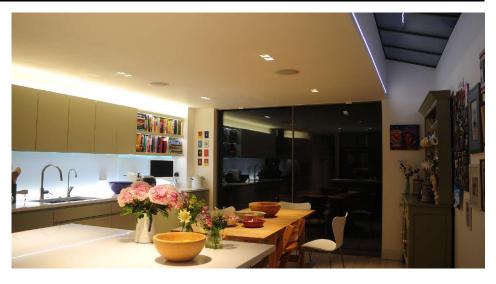

Electrical

Energy Efficiency Α

Rating

5W Maximum Wattage 0.95 Power Factor Voltage 240V

**Light Characteristics** 

Beam Angle 60° Colour Rendering 80

Page 1 Tel Page 1 Tel

The Trimless Fire Rated Downlight is adjustable and designed to be plastered into ceilings to give a seamless appearance.

## Trimless Square Metal

Trimless Square Fire Rated Adjustable Downlight GU10 Retro LED Warm

White (3000K) 5W (=50W) 60°

Halogen Equivalent 50W

Wattage

Lumens Per Watt 500 lm

Lumens Per Watt 100 lm/W

Trimless Downlights with Retro GU10 Lamp