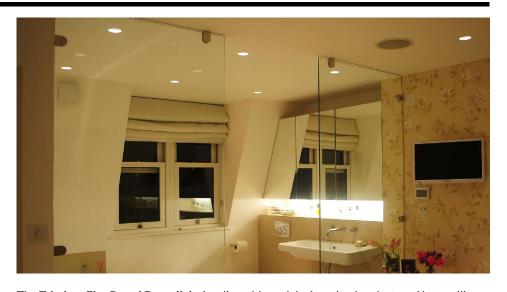

The Trimless Downlight does not require a fire hood and is fire rated for up to 90 minutes.

Trimless Downlights with Retro GU10 Lamp