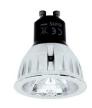

The **Reality GU10 LED 6W Retro** is an LED lamp that matches a halogen lamp in terms of light source and aesthetics. This is achieved with the use of a single Cree LED chip with a reflector built around it. The result is truly warm and gives that arc of light we are all used to seeing with halogen.

The GU10 Reality Lamp is equivalent to a 50W GU10 halogen lamp and, like a halogen lamp, is dimmable.

## **Key Features**

- Replicates halogen refelctor
- LED positioned further back for anti glare
- Complies with October 2010 Part L regulations
- Fully dimmable with leading edge dimmers
- Equivalent to 50W GU10
- Fits GU10 lampholder
- Emergency option available