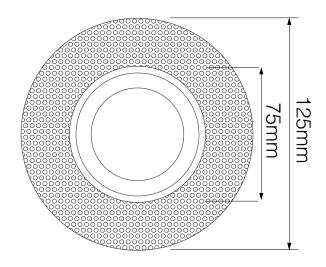

Cut Out 92mm (Diameter)

Grid Diameter 20mm Horizontal Rotation 30° Minimum Ceiling 105mm

Depth

Electrical

Energy Efficiency A

Rating

Maximum Wattage 5W Voltage 240V

**Light Characteristics** 