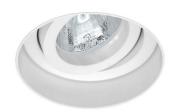

## Trimless Round Metal

Trimless Round Fire Rated Adjustable Downlight GU10 Retro LED Warm

White (3000K) 5W (=50W) 60°

Beam Angle 60° Colour Rendering 80

Index

Colour Temperature 3000K Warm White

Halogen Equivalent 50W

Wattage

Lumens Ser Watt 100 lm/W Page 1 of 2

The **Trimless Fire Rated Downlight** is adjustable and designed to be plastered into ceilings to give a seamless appearance.

The Trimless Fire Rated Downlight does not require a firehood and is fire rated for up to 90 minutes.

The advantage of our Trimless Fire Rated Downlight is the can is not enclosed, so it can fit any height lamp and smaller ceiling depths.