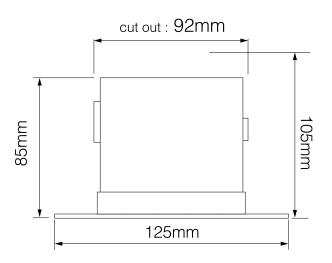

Cut Out 92mm (Diameter)

Grid Diameter 20mm Horizontal Rotation 30° Minimum Ceiling 105mm

Depth

Electrical

Energy Efficiency A

Rating

Maximum Wattage 5W Voltage 240V

**Light Characteristics** 