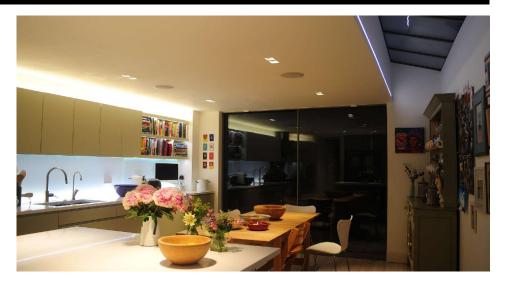

The **Trimless Downlight** is a fully adjustable downlight that is available in round or square, black or white. Using the different lampholders available you can select different light sources; Halogen, LED and Metal Halide. It is designed to be plastered into ceilings to give a **seamless** appearance. One of the advantages is that the downlight can be installed then plastered and painted. The **Reality LED Module** is an LED lamp that matches halogen light source. This is achieved with the use of a single Cree LED chip with a reflector built around it. The result is truly warm and gives that arc of light we are all used to seeing with halogen.

Trimless Downlights with LED Module