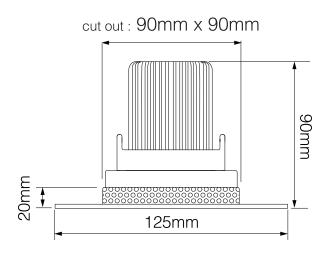

## FRTSQ50BLKMODWW

10W (=10W) 45° Quicklink: Q3E55

| General                     |                                     |
|-----------------------------|-------------------------------------|
| Сар                         | GU10                                |
| Colour                      | Black                               |
| Construction                | Die-Cast Aluminium<br>/ Steel Frame |
| Dimmable                    | Yes                                 |
| IP Rating                   | IPOO                                |
| Dimmable                    | Yes                                 |
| Dimensions                  |                                     |
| Cut Out                     | 92 x 92mm (Length x<br>Width)       |
| Length                      | 75mm                                |
| Minimum Ceiling<br>Depth    | 90mm                                |
| Recessed Depth              | 20mm                                |
| Vertical Rotation           | 30°                                 |
| Width                       | 75mm                                |
| Electrical                  |                                     |
| Energy Efficiency<br>Rating | А                                   |
| Maximum Wattage             | 10W                                 |
| Power Factor                | 0.94                                |
| Voltage                     | 240V                                |
| Light Characteristics       |                                     |
| Beam Angle                  | 45°                                 |
| Colour Rendering<br>Index   | 80                                  |
| Page 1 of 2                 |                                     |