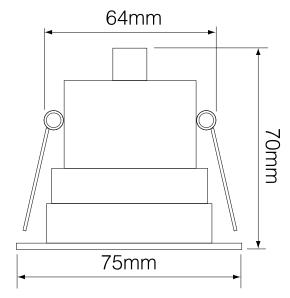

Cut Out 64mm (Diameter)

Diameter 75mm Minimum Ceiling 70mm

Depth

Electrical

Energy Efficiency A

Rating

Maximum Wattage 7W Power Factor 0.90 Voltage 240V