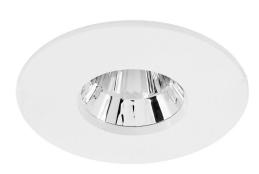

## Blaze Round

Blaze Fire Rated Fixed LED Downlight Cool White (4000K) 7W (=75W) White

The **Blaze LED Downlight** is an IP64 fire rated downlight. Suitable for both domestic and commercial applications including bathroom usage, the Blaze LED downlight comes in a white aluminium finish, and includes integrated 7W dimmable CREE LED

## **FIRE BLAZE 801CW**

7W (=75W) White Quicklink: Q3E45

General

Colour White

Construction Die-Cast Aluminium

Dimmable Yes IP Rating IP 64

Dimmable Yes

**Dimensions** 