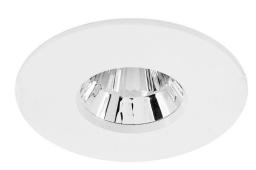

The **Blaze LED Downlight** is an IP64 fire rated downlight. Suitable for both domestic and commercial applications including bathroom usage, the Blaze LED downlight comes in a white aluminium finish, and includes integrated 7W dimmable CREE LED

## FIRE BLAZE 801CW

7W (=75W) White Quicklink: Q3E45

General

Colour White

Construction Die-Cast Aluminium

Dimmable Yes
IP Rating IP64

Dimmable Yes

**Dimensions** 