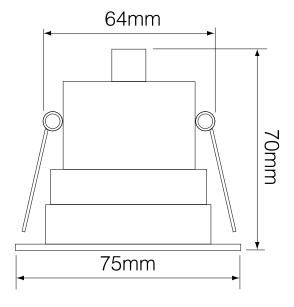

## FIRE BLAZE 801CW

7W (=75W) White Quicklink: Q3E45

General

Colour White

Construction Die-Cast Aluminium

Dimmable Yes
IP Rating IP64

Dimmable Yes

**Dimensions** 

Cut Out 64mm (Diameter)

Diameter 75mm Minimum Ceiling 70mm

Depth

Electrical

Energy Efficiency A

Rating

Maximum Wattage 7W Power Factor 0.90 Voltage 240V

**Light Characteristics** 