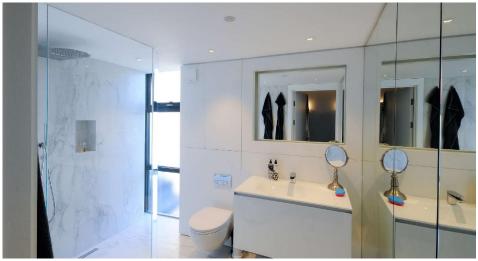

The **Blaze LED Downlight** is an IP64 fire rated downlight. Suitable for both domestic and commercial applications including bathroom usage, the Blaze LED downlight comes in a white aluminium finish, and includes integrated 7W dimmable CREE LED