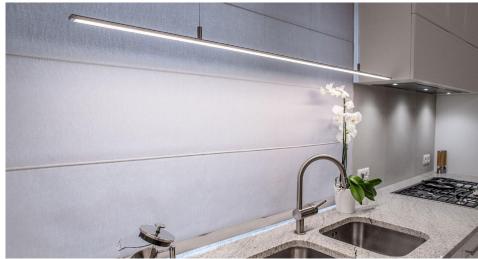

### **Dimensions**

Depth 7.5mm
Length 2m
Width 26mm

The **Giza Surface Extrusion Profile** comes in 1m, 2m or 3m lengths and is used to house our LED tape, which keeps the LED Tape safe and out of the way. Architectural extrusion for LED tape – dedicated to be mounted into ceilings and drywall.

## Diffuser

A diffuser is used to give the light a more even blend. Simply purchase the same amount of diffusers as you did with extrusions.

The extrusion can accommodate two of the 10mm wide LED Tape.

Can be used in conjuction with the **Teknik Extrusion** ideal for when recessing into plaster board.