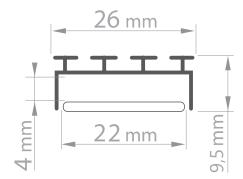

### **Dimensions**

Depth 7.5mm
Length 2m
Width 26mm

The **Giza Surface Extrusion Profile** comes in 1m, 2m or 3m lengths and is used to house our LED tape, which keeps the LED Tape safe and out of the way. Architectural extrusion for LED tape – dedicated to be mounted into ceilings and drywall.