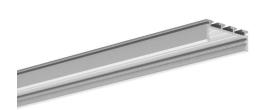

# Giza LED Extrusion Profile - Ceiling

Giza Surface LED Tape Extrusion Profile

Anodised Aluminium 2000mm

#### **Dimensions**

Depth 7.5mm Length 2m Width 26mm The **Giza Surface Extrusion Profile** comes in 1m, 2m or 3m lengths and is used to house our LED tape, which keeps the LED Tape safe and out of the way. Architectural extrusion for LED tape – dedicated to be mounted into ceilings and drywall.