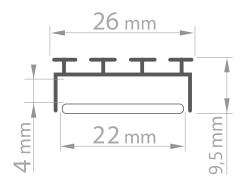

#### **Dimensions**

Depth 7.5mm Length 2m Width 26mm The **Giza Surface Extrusion Profile** comes in 1m, 2m or 3m lengths and is used to house our LED tape, which keeps the LED Tape safe and out of the way. Architectural extrusion for LED tape – dedicated to be mounted into ceilings and drywall.