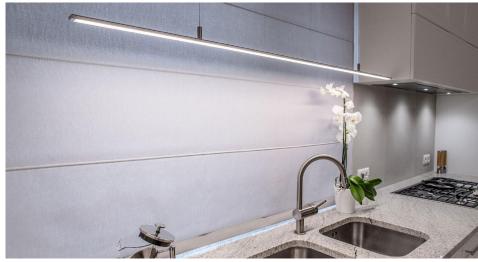

#### **Dimensions**

Depth 7.5mm Length 2m Width 26mm The **Giza Surface Extrusion Profile** comes in 1m, 2m or 3m lengths and is used to house our LED tape, which keeps the LED Tape safe and out of the way. Architectural extrusion for LED tape – dedicated to be mounted into ceilings and drywall.

- Multiple mounting methods
- Three types of dedicated covers
- Can be connected into linear straight or broken runs
- Ability to create a line of light
- Designed to reach an IP67 waterproof rating