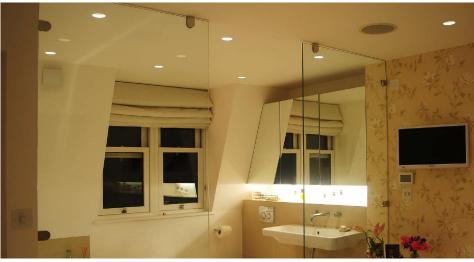

Vertical Rotation 40°

Electrical

Maximum Wattage 50W 240V Voltage

The Trimless Round Fire Rated Fixed Clear Glass Downlight is a fixed bathroom downlight designed to be plastered into ceilings, to give a seamless appearance.

The Trimless Fire Rated Downlight does not require a firehood and is fire rated for up to 90 minutes.

The advantage of our Trimless Fire Rated Downlight is the can is not enclosed, so it can fit any height lamp and smaller ceiling depths.