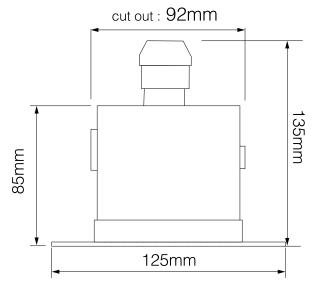

Cut Out 92mm (Diameter)

Diameter 75mm 125mm Grid Diameter Horizontal Rotation 360°

Minimum Ceiling

101mm (Standard

Depth

LED), 133mm (Long

LED)

Recessed Depth 20mm

Vertical Rotation 40°

Electrical

Maximum Wattage 50W 240V Voltage

The Trimless Round Fire Rated Fixed Clear Glass Downlight is a fixed bathroom downlight designed to be plastered into ceilings, to give a seamless appearance.