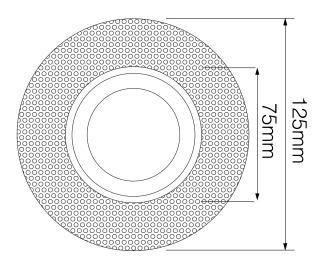

Cut Out 92mm (Diameter)

Diameter 75mm 125mm Grid Diameter Horizontal Rotation 360°

Minimum Ceiling

101mm (Standard

Depth

LED), 133mm (Long

LED)

Recessed Depth 20mm