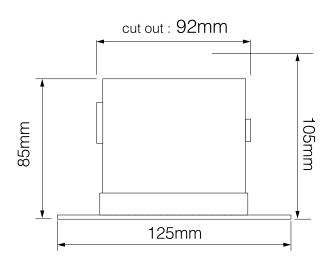

minium

/ Steel Frame

Dimmable Yes **IP Rating** IP55

**Dimensions** 

Cut Out 92mm (Diameter)

Diameter 75mm 125mm Grid Diameter Horizontal Rotation 360°

Minimum Ceiling

101mm (Standard

Depth

LED), 133mm (Long

LED)

Recessed Depth 20mm

Vertical Rotation 40°

Electrical

Maximum Wattage 50W 240V Voltage

The Trimless Round Fire Rated Fixed Clear Glass Downlight is a fixed bathroom downlight designed to be plastered into ceilings, to give a seamless appearance.

The Trimless Fire Rated Downlight does not require a firehood and is fire rated for up to 90 minutes.

The advantage of our Trimless Fire Rated Downlight is the can is not enclosed, so it can fit any height lamp and smaller ceiling depths.



Trimless Downlights with Large GU10 Lamp



Trimless Downlights with LED Module