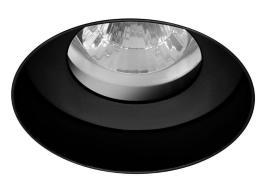

## Trimless Round Metal

Trimless Round Fire Rated Fixed Clear Glass Downlight IP55 GU10 240V Black 50W

Vertical Rotation 40°

Electrical

Maximum Wattage 50W 240V Voltage

The Trimless Round Fire Rated Fixed Clear Glass Downlight is a fixed bathroom downlight designed to be plastered into ceilings, to give a seamless appearance.

The Trimless Fire Rated Downlight does not require a firehood and is fire rated for up to 90 minutes.

The advantage of our Trimless Fire Rated Downlight is the can is not enclosed, so it can fit any height lamp and smaller ceiling depths.