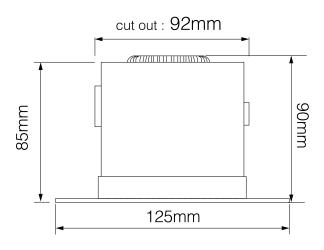

nium

/ Steel Frame

Dimmable Yes **IP Rating** IP55

**Dimensions** 

Cut Out 92mm (Diameter)

Diameter 75mm 125mm Grid Diameter Horizontal Rotation 360°

Minimum Ceiling

101mm (Standard

Depth

LED), 133mm (Long

LED)

Recessed Depth 20mm

Vertical Rotation 40°

Electrical

Maximum Wattage 50W 240V Voltage

The Trimless Round Fire Rated Fixed Clear Glass Downlight is a fixed bathroom downlight designed to be plastered into ceilings, to give a seamless appearance.

The Trimless Fire Rated Downlight does not require a firehood and is fire rated for up to 90 minutes.

The advantage of our Trimless Fire Rated Downlight is the can is not enclosed, so it can fit any height lamp and smaller ceiling depths.



Trimless Downlights with Large GU10 Lamp



Trimless Downlights with LED Module