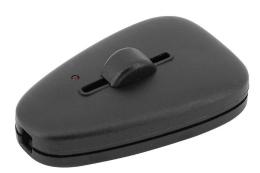

## 029733 BLK DIMM

Black 160W Quicklink: Q3DF6

## General

Voltage

| Colour          | Black   |
|-----------------|---------|
| Construction    | Plastic |
| Dimensions      |         |
| Depth           | 25mm    |
| Length          | 71mm    |
| Width           | 45mm    |
| Electrical      |         |
| Maximum Wattage | 160W    |

Minimum Wattage 40W

240V

The **240V Slide Dimmer** is an in-line slide dimmer which can be used in conjunction with your incandescent or halogen floor/table lamps. Certain dimmable fluorescent and LEDs may be used also, but the 40W minimum load would have to be adhered to.

To install, simply connect the live and neutral from your plug to the input of the dimmer, and the live and neutral from the lamp to the output of the dimmer.

A maximum of 160W can be dimmed from a single 240V slide dimmer.