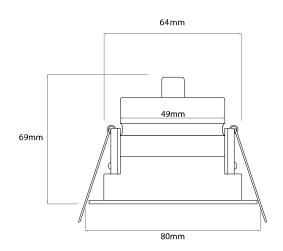

## FIRE BLAZSQ802CH

7W (=75W) Chrome Quicklink: Q3DF0

General

Colour Chrome

Construction Die-Cast Aluminium

Dimmable Yes IP Rating IP64

Dimmable Yes

**Dimensions** 

Cut Out 64mm (Diameter)

Length 81mm Minimum Ceiling 70mm

Depth

Width 81mm

Electrical

Energy Efficiency A

Rating

Maximum Wattage 7W Power Factor 0.90 Voltage 240V