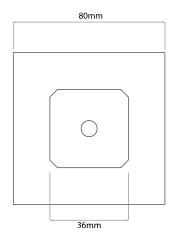

## FIRE BLAZSQ802CH

7W (=75W) Chrome Quicklink: Q3DF0

General

Colour Chrome

Construction Die-Cast Aluminium

Dimmable Yes IP Rating IP64

Dimmable Yes

**Dimensions** 

Cut Out 64mm (Diameter)

Length 81mm Minimum Ceiling 70mm

Depth

Width 81mm

Electrical

Energy Efficiency A

Rating

Maximum Wattage 7W Power Factor 0.90 Voltage 240V