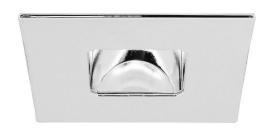

The **Blaze Square LED Downlight** is an IP64 fire rated downlight. Suitable for both domestic and commercial applications including bathroom usage, the Blaze Square LED downlight comes in a chrome finish, and includes integrated 7W dimmable CREE LED.